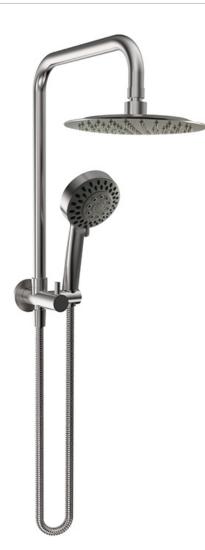

## ELLE STAINLESS STEEL TWIN SHOWER PRODUCT CODE: SST8081B

The Elle Stainless Steel Shower range completes a collection of products for the entire house adding to our Tapware, Mixers and Accessories. Manufactured from 304 Grade Stainless Steel, the elegant and functional range will provide a unique look into your home. Our Showers feature a Lifetime Warranty against manufacturing fault, so you can be assured of long lasting performance of the complete Stainless Steel Collection.

## FEATURES:

- / Lifetime Warranty\*
- / 200mm Bush Shower Head
- / Five function hand shower
- / Simultaneous use of bush and hand shower
- / 304 Grade Stainless Steel
- / Elegant curved design
- / Full body shower experience
- / Brushed Flnish