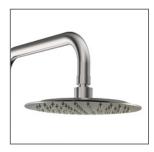

## FEATURES:

- / Lifetime Warranty\*
- / 200mm Bush Shower Head
- / Five function hand shower
- / Simultaneous use of bush and hand shower
- / 304 Grade Stainless Steel
- / Elegant curved design
- / Full body shower experience
- / Brushed Flnish