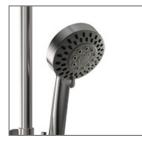

## 5 FUNCTION HAND SHOWER

BUSH SHOWER HEAD

## FEATURES:

- / Lifetime Warranty\*
- / 200mm Bush Shower Head
- / Five function hand shower
- / Simultaneous use of bush and hand shower
- / 304 Grade Stainless Steel
- / Elegant curved design
- / Full body shower experience
- / Brushed Flnish