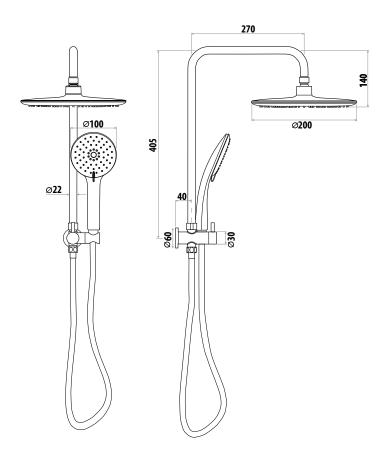

## FEATURES:

- / Lifetime Warranty\*
- / 200mm Bush Shower Head
- / Five function hand shower
- / Simultaneous use of bush and hand shower
- / 304 Grade Stainless Steel
- / Elegant curved design
- / Full body shower experience
- / Brushed Flnish